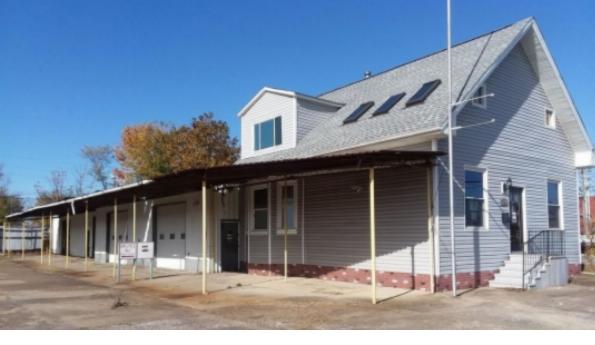

# 105 S KENTUCKY AVENUE, UNIT 109, EVANSVILLE, IN

https://www.soldoncompass.com

Commercial property on nearly 1/2 acre lot. Approximately 7,144 under roof. One building has office space at the front and the rear contains storage/warehouse space. The 2nd building is a low metal type structure suitable for storage and is located behind the larger building at the front of the property....