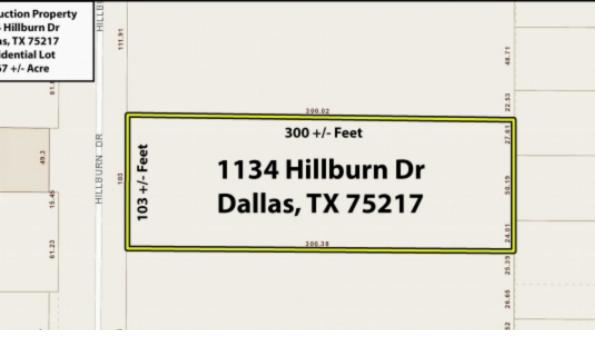

# 1134 HILLBURN DRIVE, DALLAS, TX

https://www.soldoncompass.com

Residential 0.7+/- acre lot with gated drive in thriving Dallas, TX. The house is a tear down. Dallas County Parcel ID # 00000561394000000

#### **BASIC FACTS**

Property ID: 86680

Type: Vacant Residential Lot

Lot size: 0.7 acres

Status: SOLD

Post Updated: 2020-04-24 14:19:28

DOCUMENTS

Auction Flyer: 🖄 Auction-Flyer-14.pdf