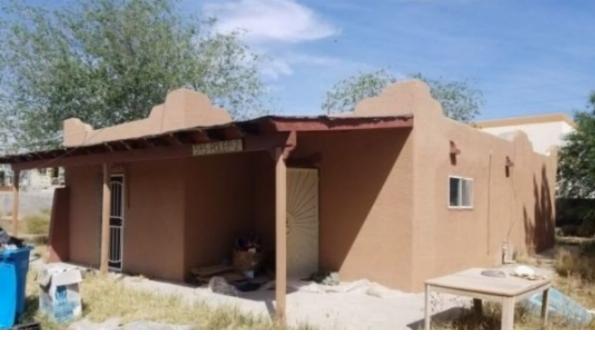

# 11412 PHILIPS DR, SOCORRO, TX, 79927

https://www.soldoncompass.com

Group - Category Real Estate - Residential Homes Lead 11412 Philip Dr, Socorro, TX, 79927 Description The asset is a two-unit, one-story single family residence with an interior area of 983 sf, with 5 bedrooms and 3 baths in total. The home was constructed in 1994. The land area is...

## **BASIC FACTS**

| Property ID: 90366                       | Status: SOLD                                                                                                                                                                                                               |
|------------------------------------------|----------------------------------------------------------------------------------------------------------------------------------------------------------------------------------------------------------------------------|
| Type: Residential                        | Post Updated: 2020-02-27 11:07:23                                                                                                                                                                                          |
| Bedrooms: 5                              | Bathrooms: 3                                                                                                                                                                                                               |
| Area: 3048 sq ft                         | Year built: 1994                                                                                                                                                                                                           |
| Floors: 1                                | Lot size: 0.59 acres                                                                                                                                                                                                       |
| Online Bidding Link: Online Bidding Link | <b>Notes: :</b> This property is a two-unit, one-<br>story SFR with an interior area of 983 sf, with<br>5 bedrooms and 3 baths in total. The home<br>was constructed in 1994. The land area is<br>25,700 sf or .590 acres. |