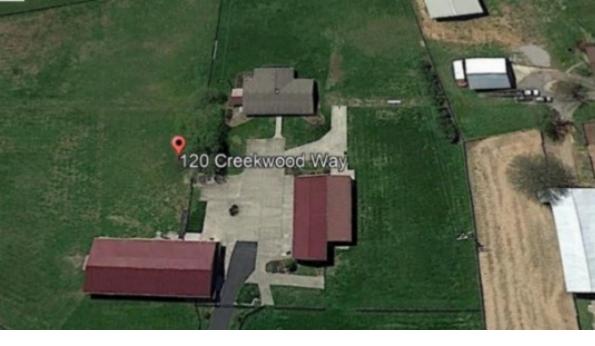

## 120 CREEKWOOD WAY | NICHOLASVILLE, KY 40356

https://www.soldoncompass.com

2,200+ square foot brick home on 5+/- acres. Home includes 2 beds/2 baths with large family room and screened-in porch. Adjacent to home is a 6-bay garage with two additional storage bays and half bath. Also included is a 12-Stall barn approximately 100'x50' with concrete floors and additional storage. Selling...

## Compass1

Compass Auctions & Real Estate

- 800-729-6466
- 🥿 info@soldoncompass.com
- https://www.soldoncompass.com/

120 Creekwood Way, Nicholasville, KY 40356, USA

- 2 beds
- 2 baths
- Farm, Single Family Home
- Traditionally Listed
- SOLD

## **BASIC FACTS**

| Property ID: 87506            | Status: SOLD                      |
|-------------------------------|-----------------------------------|
| Type: Farm Single Family Home | Post Updated: 2020-04-24 14:07:51 |
| Bedrooms: 2                   | Bathrooms: 2                      |
| <b>Area:</b> 2266 sq ft       | Year built: 1997                  |
| Floors: 1                     | Lot size: 5.00 acres              |
|                               |                                   |

- Fenced
- Horse Barn
- Shop

Documents: 🖄 PropertyFlyer.pdf