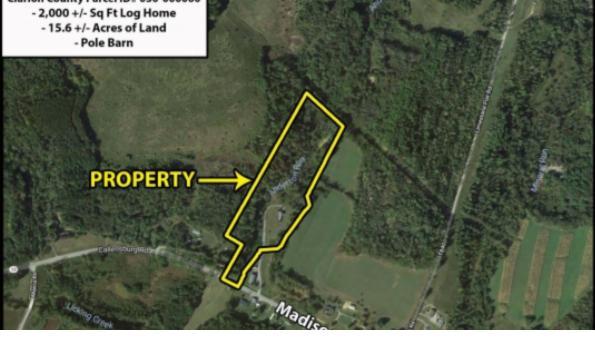

# 1997 MADISON ST EXTENSION, SLIGO, PA

https://www.soldoncompass.com

Lots of potential in this log home with 15.69+/acres. Two car attached garage. Acreage is
primarily wooded and rolling. Area is primarily rural
and has PA State Game Lands in the county. Open
floor plan, loft area natural colored interior logs and
over 2,000 SF. Fireplace in the great...

### **BASIC FACTS**

Property ID: 86730

**Type:** Land/Acreage Single Family Home **Post Updated:** 2020-04-24 14:18:18

Area: 2000 sq ft

Status: SOLD

Lot size: 15.69 acres