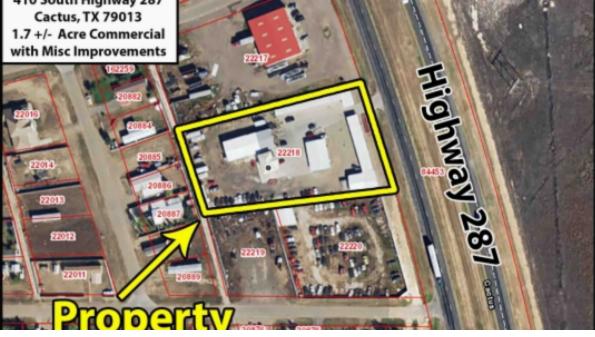

# 410 SOUTH HIGHWAY 287, CACTUS, TX

https://www.soldoncompass.com

Massive 3,700+/- sq ft, 2 story custom house/office overlooking commercial shops and land. Extensive designer tile and wood work. Suitable for living quarters and office. Large open areas. Hwy 287 frontage with high daily traffic counts.