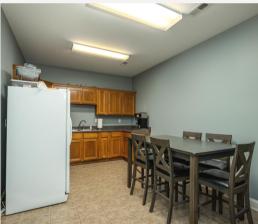

## **ABOUT THE PROPERTY**

- MAIN LEVEL: (4) Offices, Bullpen Area, Kitchen/Breakroom, Reception Entry Area, (2) Bathrooms (1) with shower, Garage.
- UPPER LEVEL: (1) Office, Conference Room, Server Room, Storage Room
- Approx. 205+\- Road Frontage on King Circle

## **PROPERTY FEATURES**

- New Paint Approx. Zoned: S
  - 1 Yr. ago
- (2) HVAC units
  - replaced in 2018
- Oversized Garage
- Brick Exterior
- Partially Fenced
  - Large Lot
  - High speed fiber

This property is in close proximity to big box stores, department stores, and Foothills Mall is located a short distance from this property, as well as service oriented storefronts, and storage facilities.