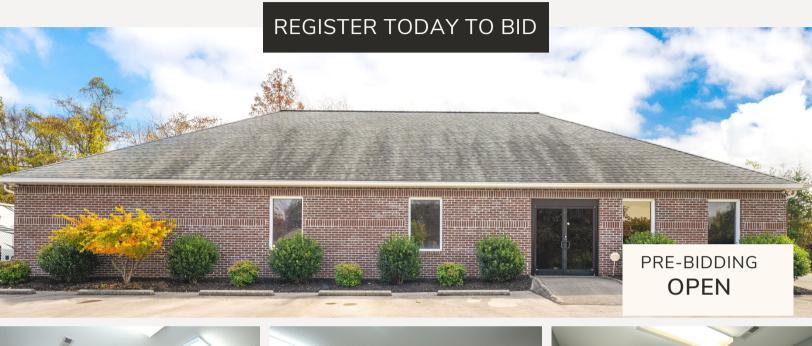

# AUCTION

1720 KING CIR., MARYVILLE, TN TUESDAY, DECEMBER 13 @6PM ET ONLINE INTERNET BIDDING ONLY

- Commercial Office Building with Oversized Garage
- 3,634 sq. ft +\-
- 2 Stories
- Lot 31R1 is .38+/- acre
- Lot 31R2 is .38+/- acre
- Total of .755+\- acre; 32,910+\- sq. ft. lot
- PRIME LOCATION!!

## **ABOUT THE PROPERTY**

- MAIN LEVEL: (4) Offices, Bullpen Area, Kitchen/Breakroom, Reception Entry Area, (2) Bathrooms (1) with shower, Garage.
- UPPER LEVEL: (1) Office, Conference Room, Server Room, Storage Room
- Approx. 205+\- Road Frontage on King Circle

## **PROPERTY FEATURES**

- New Paint Approx. Zoned: S
  - 1 Yr. ago
- (2) HVAC units
  - replaced in 2018
- Oversized Garage
- Brick Exterior
- Partially Fenced
  - Large Lot
  - High speed fiber

This property is in close proximity to big box stores, department stores, and Foothills Mall is located a short distance from this property, as well as service oriented storefronts, and storage facilities.