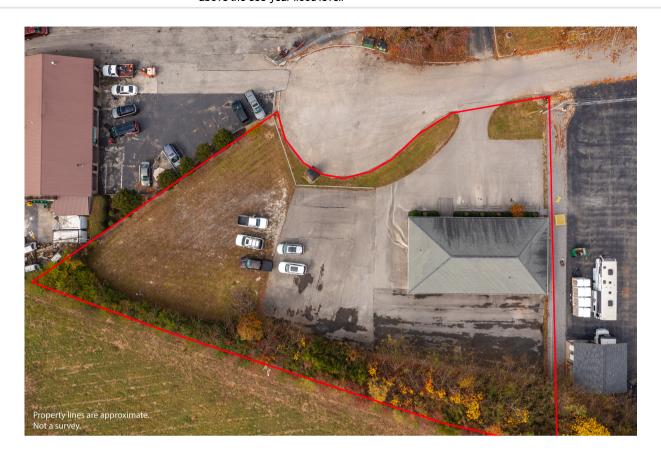

## **ABOUT THE PROPERTY**

- MAIN LEVEL: (4) Offices, Bullpen Area, Kitchen/Breakroom, Reception Entry Area, (2) Bathrooms (1) with shower, Garage.
- UPPER LEVEL: (1) Office, Conference Room, Server Room, Storage Room
- Approx. 205+\- Road Frontage on King Circle

## **PROPERTY FEATURES**

- New Paint Approx. Zoned: S
  - 1 Yr. ago
- (2) HVAC units
  - replaced in 2018
- Oversized Garage
- Brick Exterior
- Partially Fenced
  - Large Lot
  - High speed fiber

This property is in close proximity to big box stores, department stores, and Foothills Mall is located a short distance from this property, as well as service oriented storefronts, and storage facilities.