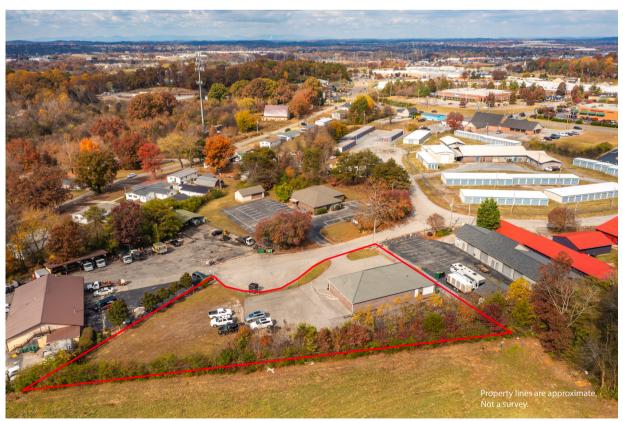

## **PROPERTY FEATURES**

- New Paint Approx. Zoned: S
  - 1 Yr. ago
- (2) HVAC units
  - replaced in 2018
- Oversized Garage
- Brick Exterior
- Partially Fenced
  - Large Lot
  - High speed fiber

This property is in close proximity to big box stores, department stores, and Foothills Mall is located a short distance from this property, as well as service oriented storefronts, and storage facilities.

Just off the main intersection of Foothills Mall Dr. and Hwy 411 this location provides for easy access with over 250+\- feet of road frontage on King Circle, the cul-de-sac style road allows for fluid movement of larger vehicles.