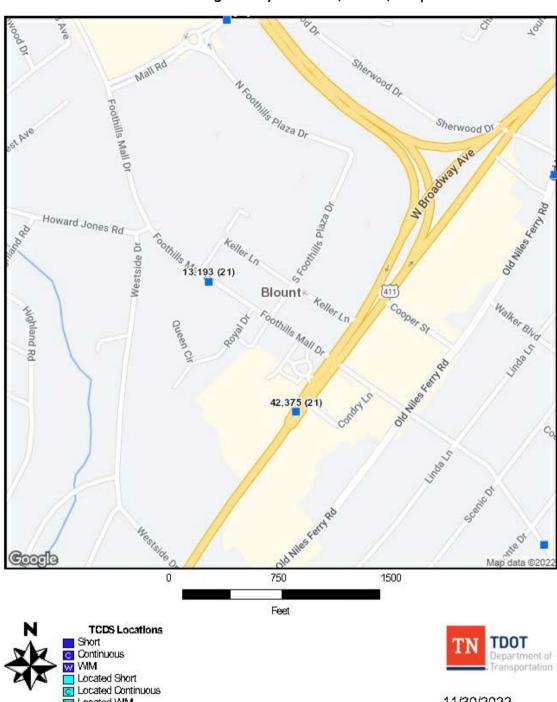

## Annual Average Daily Traffic (AADT) Map

11/30/2022

| LOCATION             |                                           |  |
|----------------------|-------------------------------------------|--|
| Property Address     | 1720 King Cir<br>Maryville, TN 37801-5530 |  |
| Subdivision          | Royal Hts                                 |  |
| County               | Blount County, TN                         |  |
| PROPERTY SUMMAR      | Υ                                         |  |
| Property Type        | County Exempt                             |  |
| Land Use             | Rental                                    |  |
| Improvement Type     | Rental                                    |  |
| Square Feet          | 3000                                      |  |
| GENERAL PARCEL IN    | IFORMATION                                |  |
| Parcel ID/Tax ID     | 068C A 009.11                             |  |
| Special Int          | 000                                       |  |
| Alternate Parcel ID  |                                           |  |
| Land Map             | 068B                                      |  |
| District/Ward        | 19                                        |  |
| 2020 Census Trct/Blk | 112.02/1                                  |  |
| Assessor Roll Year   | 2022                                      |  |