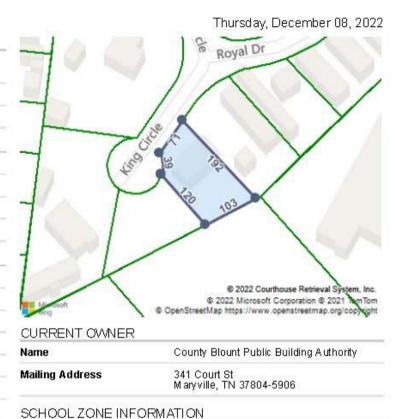

## Annual Average Daily Traffic (AADT) Map

11/30/2022

| LOCATION             |                                           |  |
|----------------------|-------------------------------------------|--|
| Property Address     | 1720 King Cir<br>Maryville, TN 37801-5530 |  |
| Subdivision          | Royal Hts                                 |  |
| County               | Blount County, TN                         |  |
| PROPERTY SUMMAR      | Υ                                         |  |
| Property Type        | County Exempt                             |  |
| Land Use             | Rental                                    |  |
| Improvement Type     | Rental                                    |  |
| Square Feet          | 3000                                      |  |
| GENERAL PARCEL IN    | IFORMATION                                |  |
| Parcel ID/Tax ID     | 068C A 009.11                             |  |
| Special Int          | 000                                       |  |
| Alternate Parcel ID  |                                           |  |
| Land Map             | 068B                                      |  |
| District/Ward        | 19                                        |  |
| 2020 Census Trct/Blk | 112.02/1                                  |  |
| Assessor Roll Year   | 2022                                      |  |

#### SALES HISTORY THROUGH 11/21/2022

| Date       | Amount    | Buyer/Owners                                | Seller | Instrument    | No. Parcels | Book/Page<br>Or<br>Document# |
|------------|-----------|---------------------------------------------|--------|---------------|-------------|------------------------------|
| 10/5/2005  | \$345,128 | Public Building Authority Of Blod<br>County | unt    | Warranty Deed |             | 2079/1758                    |
| 10/30/2003 |           | Lamon J Randal & Steven R M c               | Daniel |               | 3           | 690/458                      |

Fairview Elementary School

William Blount High School

Primary Middle: Pre K to 8

High: 9 to 12