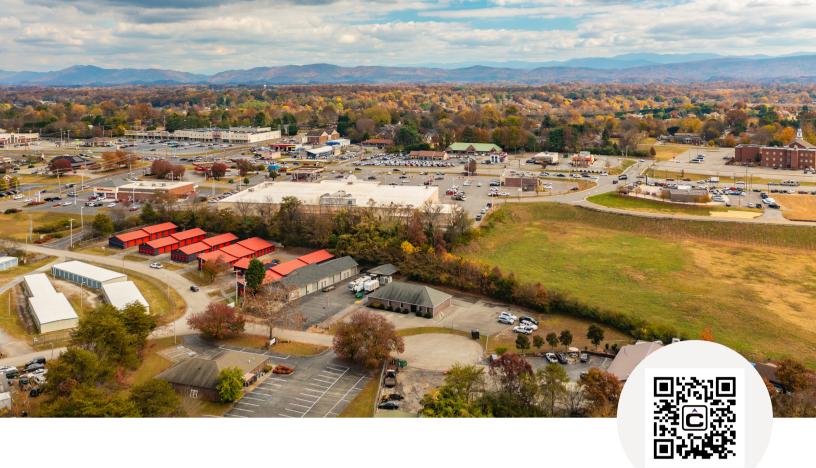

# AUCTION

1720 KING CIR., MARYVILLE, TN TUESDAY, DECEMBER 13 @6PM ET ONLINE INTERNET BIDDING ONLY

- Commercial Office Building with Oversized Garage
- 3,634 sq. ft +\-
- 2 Stories
- Lot 31R1 is .38+/- acre
- Lot 31R2 is .38+/- acre
- Total of .755+\- acre; 32,910+\- sq. ft. lot
- PRIME LOCATION!!

# PRIME LOCATION

**Excellent Opportunity** 

Just off the main intersection of Foothills Mall Dr. and Hwy 411 this location provides for easy access with over 250+\- feet of road frontage on King Circle, the cul-de-sac style road allows for fluid movement of larger vehicles.

Located in the County.

Truly a great opportunity to bid on and buy this exceptional property in a prime location!