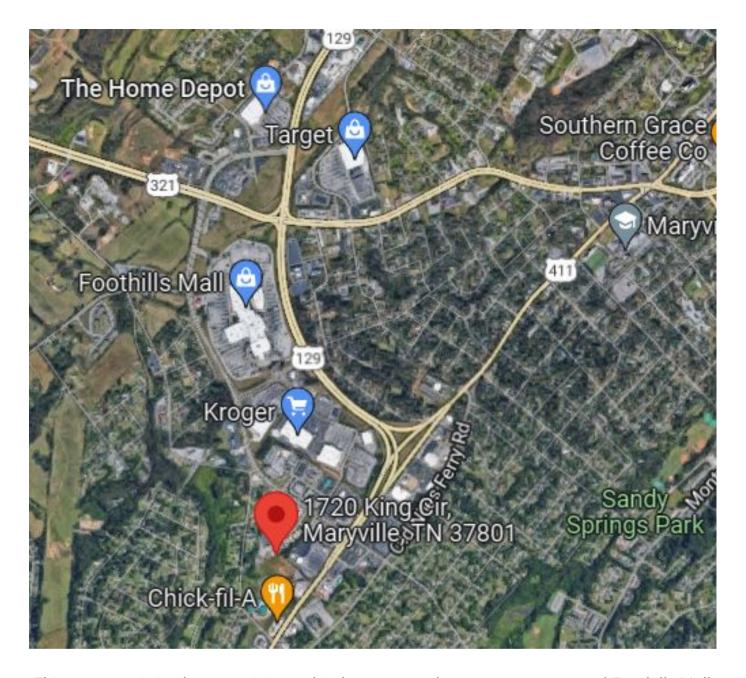

# PRIME LOCATION

**Excellent Opportunity** 

## **PROPERTY FEATURES**

- New Paint Approx. Zoned: S
  - 1 Yr. ago
- (2) HVAC units
  - replaced in 2018
- Oversized Garage
- Brick Exterior
- Partially Fenced
  - Large Lot
  - High speed fiber

This property is in close proximity to big box stores, department stores, and Foothills Mall is located a short distance from this property, as well as service oriented storefronts, and storage facilities.

Just off the main intersection of Foothills Mall Dr. and Hwy 411 this location provides for easy access with over 250+\- feet of road frontage on King Circle, the cul-de-sac style road allows for fluid movement of larger vehicles.